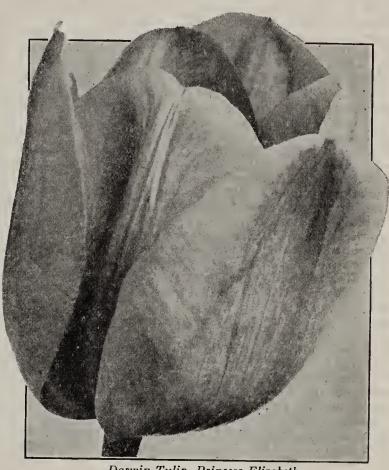

Breeder Tulip, Prince of Orange

#### **DUTCH BREEDER TULIPS**

A May-flowering type, similar to the Darwins, in their tall,

strong growth, but an entirely different range of colors, running mostly in shades of bronze, terra cotta and buff. 100 1000 Dark violet blue, base F28 Bacchus. \$0.70 \$4.75 \$42.00 starred white.... \*Bronze Queen. G28. Soft buff, inside 4.25 37.00 3.85 34.00 red, flushed rosy brown.....\*
\*Creation. 24. One of the finest orange and bronze varieties introduced; a glorious 65.00 1.00 7.00 tulip when forced in mid-January... \*Dom Pedro. G24. Coffee brown, shaded maroon, inside mahogany... Indian Chief. G34. Deep 4.7542.00 Deep Indian red, flushed purple, edged brown with age; a splendid exhibition variety...........